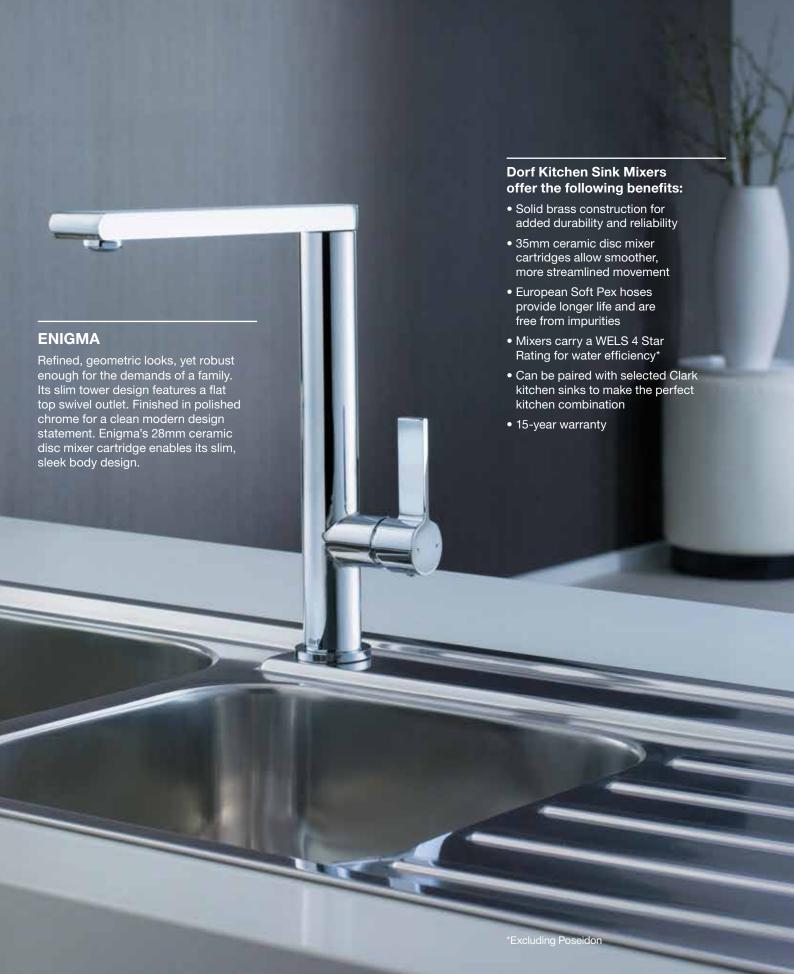

the high performance kitchen.
Available in three options. Matt Black with Chrome trim, Matt White with Chrome trim or full Chrome as pictured above.



### **HEPBURN**

Streamlined and elegant, with a distinctive tower style body. The extended handle provides greater accessibility and the ergonomic, non slip grip lever allows for effortless control. Finished in durable chrome.



### **VILLA**

Sleek, contemporary looks, with a rounded, circular profile that softens its signature upswept angles. Complements a range of kitchen styles, from traditional to contemporary. Finished in durable chrome.

### A lifetime of experience.

Combining the highest quality craftsmanship with advanced engineering techniques, we have built a reputation for innovative kitchen, bathroom and laundry tapware.







## New Kitchen Sink Mixer Collection

### **Poseidon**

Black - 6595.905A Chrome - 6595.045A



### Enigma - 6490.044A



#### **Hepburn -** 6492.044A



### Villa - 6905.044A

### Vixen

Black - 6495.044A White - 6496.044A Chrome - 6494.044A















dorf.com.au 13 14 16