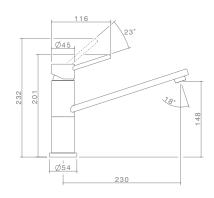

### **VILLA**

Sleek, contemporary looks, with a rounded, circular profile that softens its signature upswept angles. Complements a range of kitchen styles, from traditional to contemporary. Finished in durable chrome.

### Villa - 6905.044A