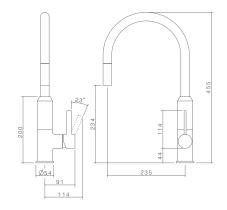

### **VIXEN**

Combines good looks and functionality.
Gooseneck design with pull down, retractable hand piece for the high performance kitchen.
Available in three options. Matt Black with Chrome trim, Matt White with Chrome trim or full Chrome as pictured above.

### Vixen

Black - 6495.044A White - 6496.044A Chrome - 6494.044A

dorf.com.au 13 14 16