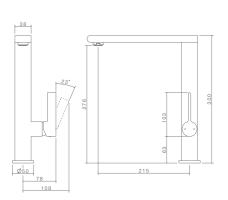

### **VIXEN**

Combines good looks and functionality.
Gooseneck design with pull down, retractable hand piece for the high performance kitchen.
Available in three options. Matt Black with Chrome trim, Matt White with Chrome trim or full Chrome as pictured above.

### Vixen

Black - 6495.044A White - 6496.044A Chrome - 6494.044A

dorf.com.au 13 14 16