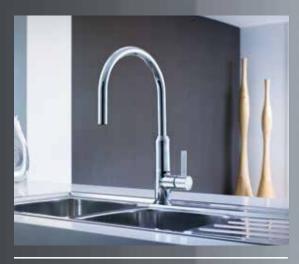

### **HEPBURN**

Streamlined and elegant, with a distinctive tower style body. The extended handle provides greater accessibility and the ergonomic, non slip grip lever allows for effortless control. Finished in durable chrome.

#### **Hepburn -** 6492.044A