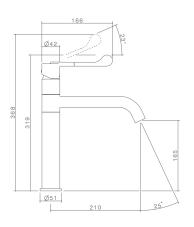

### **HEPBURN**

Streamlined and elegant, with a distinctive tower style body. The extended handle provides greater accessibility and the ergonomic, non slip grip lever allows for effortless control. Finished in durable chrome.

#### **Hepburn -** 6492.044A