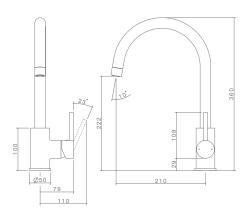

### **POSEIDON**

'Statement' gooseneck kitchen mixer with a matt black, powder-coated finish. Simple pin handle design for easy control. WELS 5 Star rating for water efficiency. Available in Matt black and full Chrome.

### **Poseidon**

Black - 6595.905A Chrome - 6595.045A