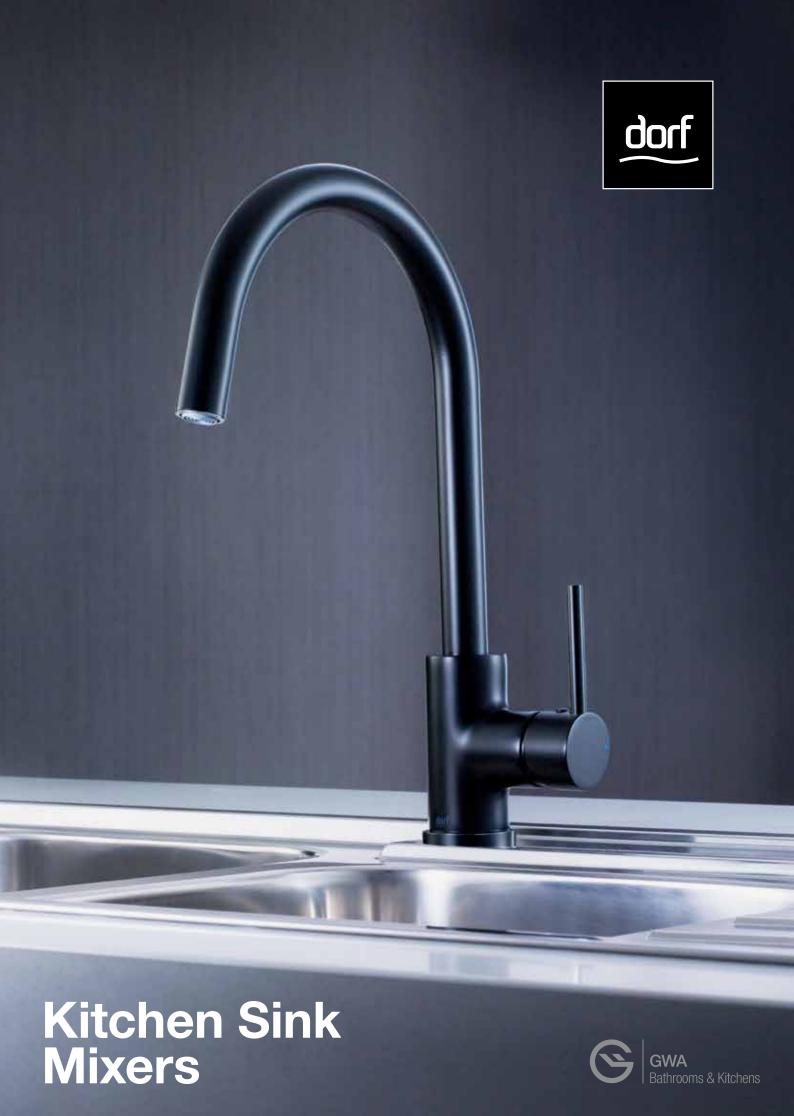

### **POSEIDON**

'Statement' gooseneck kitchen mixer with a matt black, powder-coated finish. Simple pin handle design for easy control. WELS 5 Star rating for water efficiency. Available in Matt black and full Chrome.

### **Poseidon**

Black - 6595.905A Chrome - 6595.045A