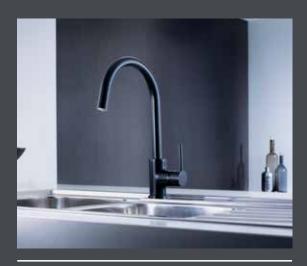

### **VIXEN**

Combines good looks and functionality.
Gooseneck design with pull down, retractable hand piece for the high performance kitchen.
Available in three options. Matt Black with Chrome trim, Matt White with Chrome trim or full Chrome as pictured above.

### Vixen

Black - 6495.044A White - 6496.044A Chrome - 6494.044A

dorf.com.au 13 14 16